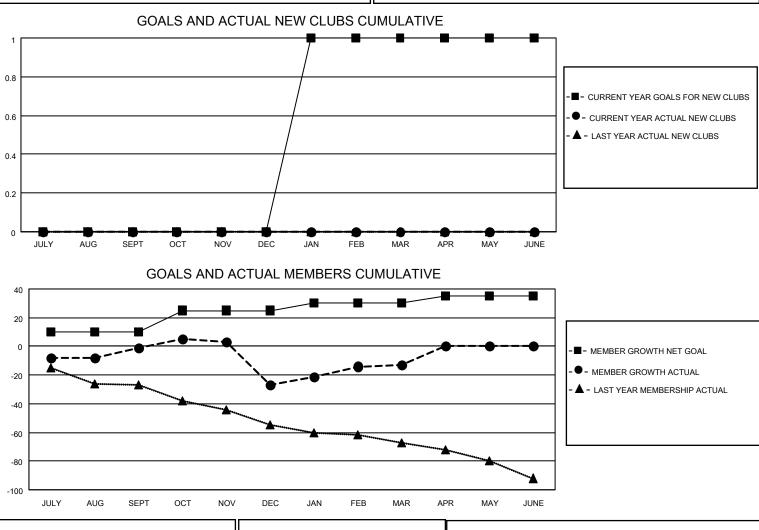

## LOCATION MANITOBA

District 5M 13

Results as of: 3/31/2023

|                       | Club          | S         |               |                       | Men                     | nbers                   |                                                    |
|-----------------------|---------------|-----------|---------------|-----------------------|-------------------------|-------------------------|----------------------------------------------------|
| RESULTS FOR 2022-2023 |               |           |               | RESULTS FOR 2022-2023 |                         |                         |                                                    |
| QUARTER               | NEW CLUB GOAL | NEW CLUBS | DROPPED CLUBS | QUARTER               | IBER GROWTH NET<br>GOAL | MEMBER GROWTH<br>ACTUAL | DROPPED<br>MEMBERS ACTUAL<br>(including transfers) |
| JULY/AUG/SEPT         | 0             | 0         | 0             | JULY/AUG/SEPT         | 10                      | 19                      | 20                                                 |
| OCT/NOV/DEC           | 0             | 0         | 0             | OCT/NOV/DEC           | 15                      | 28                      | 50                                                 |
| JAN/FEB/MAR           | 1             | 0         | 2             | JAN/FEB/MAR           | 5                       | 25                      | 11                                                 |
| APR/MAY/JUNE          | 0             | 0         | 0             | APR/MAY/JUNE          | 5                       | 0                       | 0                                                  |